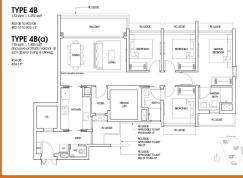

## 32, 36 PINE GROVE, CLEMENTI PARK, UPPER BUKIT TIMAH, SINGAPORE 596468

■ LISTING ID: SGLD34505839 ■ TENURE: LEASEHOLD 99

■ TITLE: N/A

■ **SIZE BUILT-UP**: 1,292SQFT (120SQM) ■ **SITE AREA**: 5.798AC (2.346HA)

■ NO. OF FLOORS: 24

■ FLOOR/LEVEL: 6 - LOW FLOOR

■ BED ROOMS: 4
■ BATH ROOMS: 3
■ MAIDS ROOMS: N/A
■ PARKING SPACES: N/A
■ LAYOUT TYPE: REGULAR

EACING: NEGOLAI

■ FACING: N/A
■ VIEWING: OTHER

■ **SELLING PRICE**: CALL FOR PRICE!